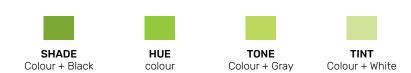

## HOW TO CHOOSING THE RIGHT COLOURS

Choosing the right color can depend on various factors, such as the purpose, context, and personal preference, ther are certain colur combinations that are more appealing. Use the colour wheel to select an inspiration colur scheme that will look great in your home.