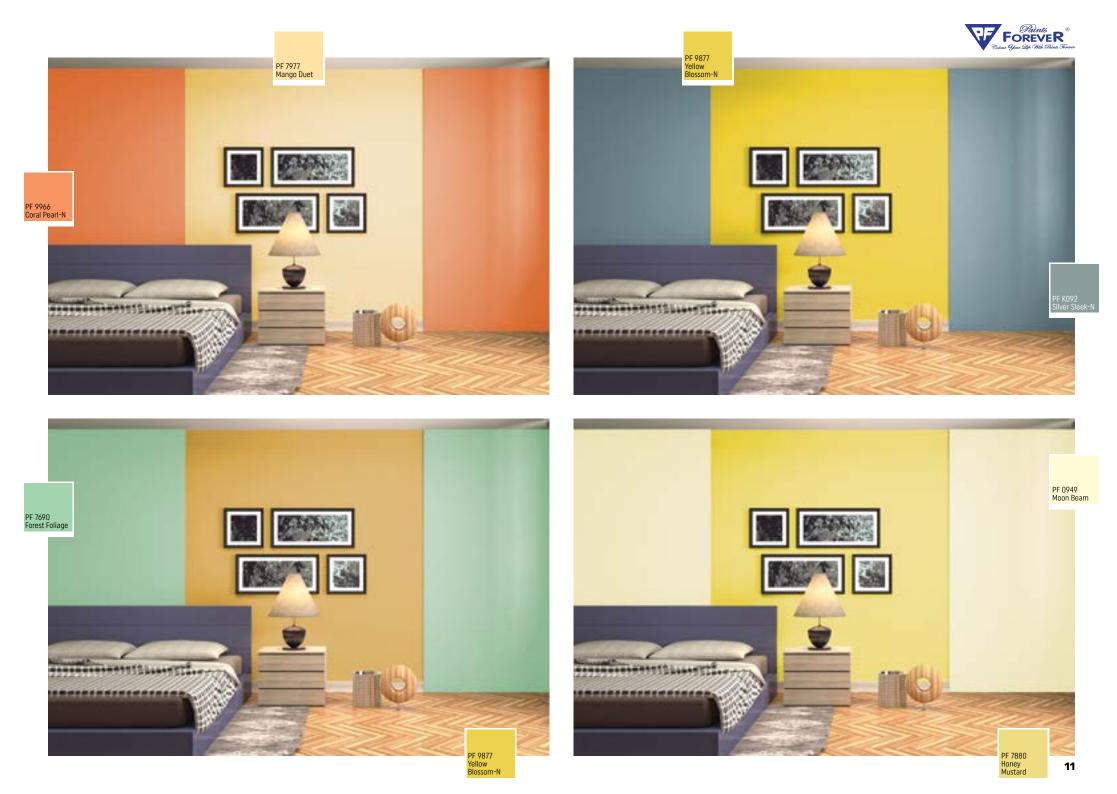

## HOW TO CHOOSING THE RIGHT COLOURS

Choosing the right color can depend on various factors, such as the purpose, context, and personal preference, ther are certain colur combinations that are more appealing. Use the colour wheel to select an inspiration colur scheme that will look great in your home.

VIOLET

PRIMARY COLOUR Red | Blue | Yellow

SECONDARY COLOUR

Violet | Green | Orange

#### TERTIARY COLOUR

Blue-Green | Blue-Violet | Red-Violet Red-Ornage | Yellow-Orange | Yellow-Green

Paints FOREVER Colour Your Life Milt Danis For

Prove Bring based Bring based

The Shade in this Catalogue shown here are indicative only. Use Paint Forever Colour book for actual shades