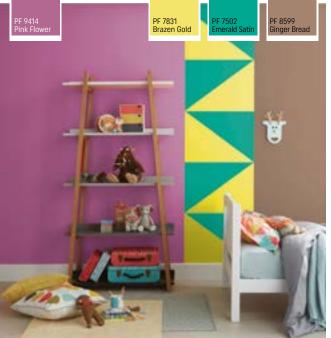

## HOW TO CHOOSING THE RIGHT COLOURS

Choosing the right color can depend on various factors, such as the purpose, context, and personal preference, ther are certain colur combinations that are more appealing. Use the colour wheel to select an inspiration colur scheme that will look great in your home.

VIOLET

PRIMARY COLOUR Red | Blue | Yellow

SECONDARY COLOUR

Violet | Green | Orange

#### TERTIARY COLOUR

Blue-Green | Blue-Violet | Red-Violet Red-Ornage | Yellow-Orange | Yellow-Green

Paints FOREVER Colour Your Life Milt Danis For

Prove Bring based Bring based

The Shade in this Catalogue shown here are indicative only. Use Paint Forever Colour book for actual shades