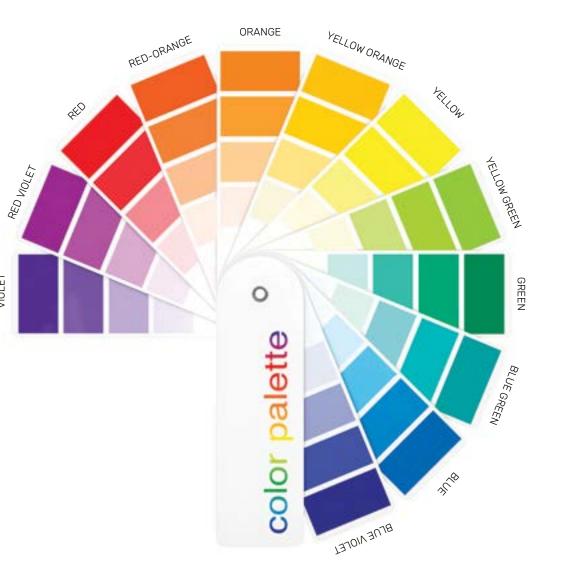

## HOW TO CHOOSING THE RIGHT COLOURS

Choosing the right color can depend on various factors, such as the purpose, context, and personal preference, ther are certain colur combinations that are more appealing. Use the colour wheel to select an inspiration colur scheme that will look great in your home.

VIOLET

PRIMARY COLOUR Red | Blue | Yellow

SECONDARY COLOUR

Violet | Green | Orange

#### TERTIARY COLOUR

Blue-Green | Blue-Violet | Red-Violet Red-Ornage | Yellow-Orange | Yellow-Green

Paints FOREVER Colour Your Life Milt Danis For

Prove Bring based Bring based

The Shade in this Catalogue shown here are indicative only. Use Paint Forever Colour book for actual shades