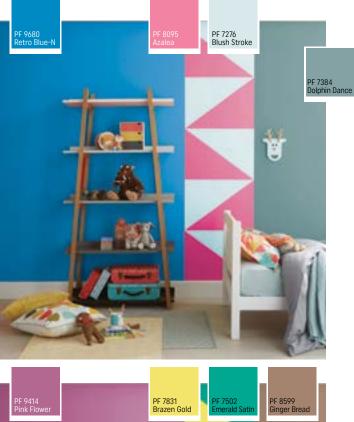

## HOW TO CHOOSING THE RIGHT COLOURS

Choosing the right color can depend on various factors, such as the purpose, context, and personal preference, ther are certain colur combinations that are more appealing. Use the colour wheel to select an inspiration colur scheme that will look great in your home.

VIOLET

PRIMARY COLOUR Red | Blue | Yellow

SECONDARY COLOUR

Violet | Green | Orange

#### TERTIARY COLOUR

Blue-Green | Blue-Violet | Red-Violet Red-Ornage | Yellow-Orange | Yellow-Green

Paints FOREVER Colour Your Life Milt Danis For

Prove Bring based Bring based

The Shade in this Catalogue shown here are indicative only. Use Paint Forever Colour book for actual shades